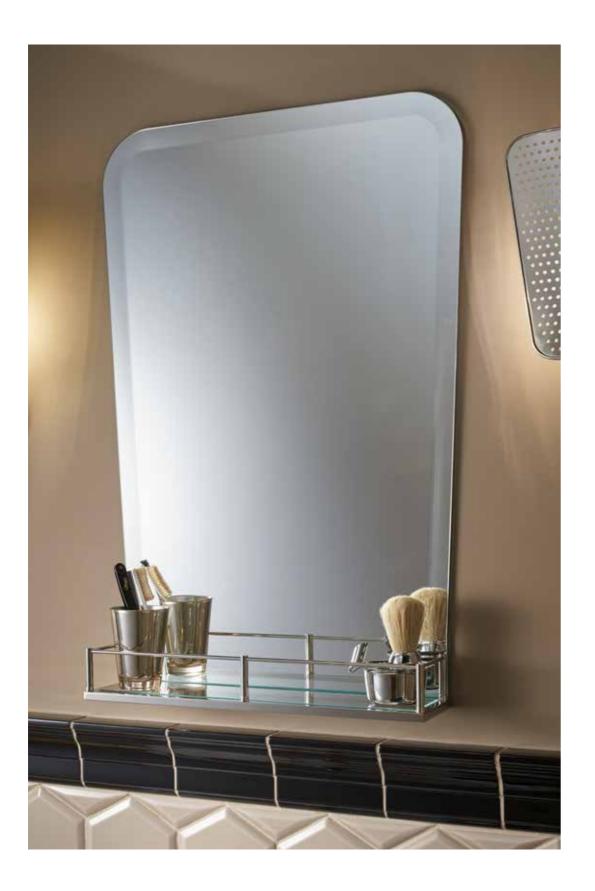

HERRINGBONE Wood floor

SHELL FLIP Shower cabins

CANDLE Lightings

DANCER Lightings

SIRIO Lightings

MERCURY Lightings

ANTARES Lightings

PRINCESS Mirrors

VICKS Mirrors

LANETTE Mirrors

WALDORF Bathroom Accessories

WESTIN Bathroom Accessories

DIAMOND Wallpaper

Elegant minimal shapes, precious colors and materials intertwine in a perfect Art Deco style.

PARK AVENUE