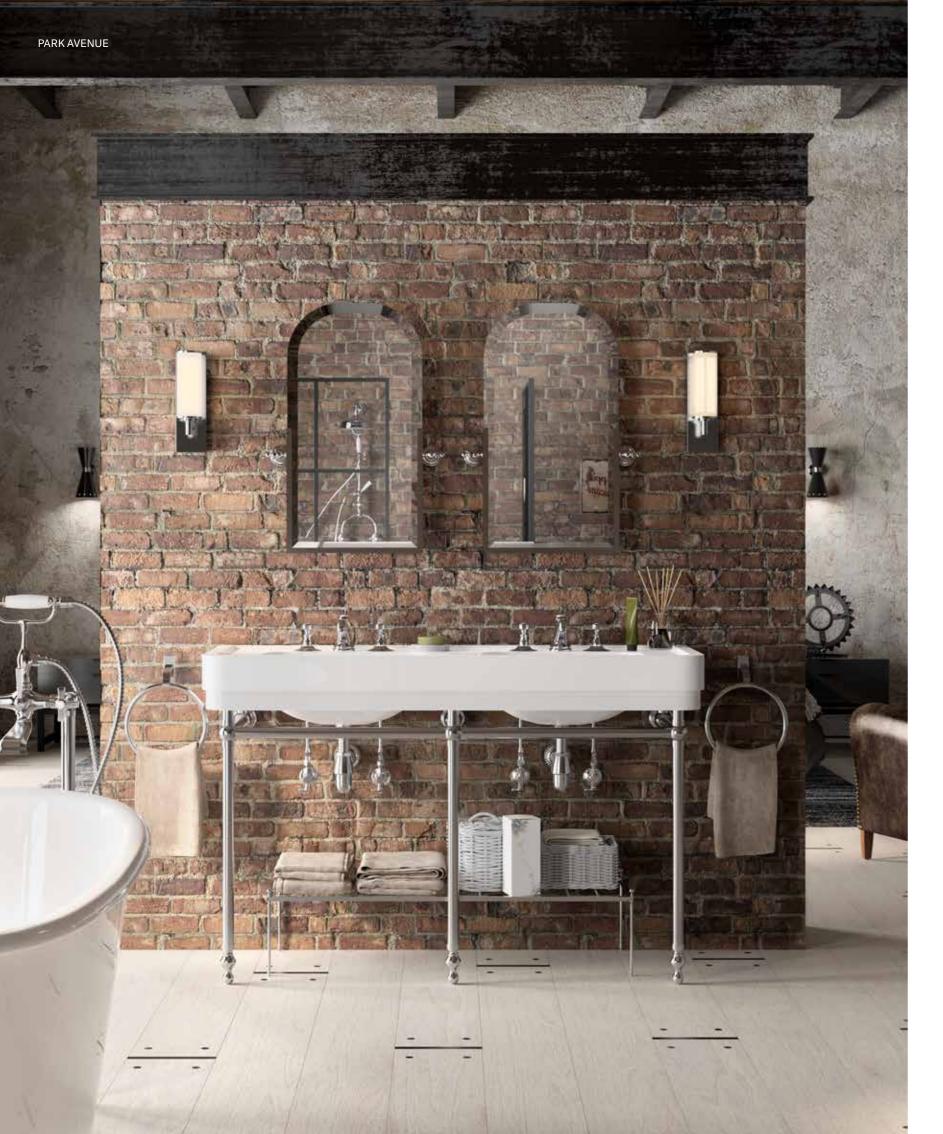

### JUNIOR

Park Avenue, a déjà-vu of shapes and colours immersed in the style of the 1920s in New York. These are echoes of Art Deco, reinterpreted in the present-day and enhanced by the skill of a company that has known how to preserve the values of tradition.

### PARK AVENUE

A wide range of products with no uniform stylistic features except for those aspiring to break away from the classical and Liberty virtuosities towards the more actual and functional forms typical of the 1920s and 1930s. A trend that becomes the soul and the common denominator of taste which permeates every Park Avenue mood.