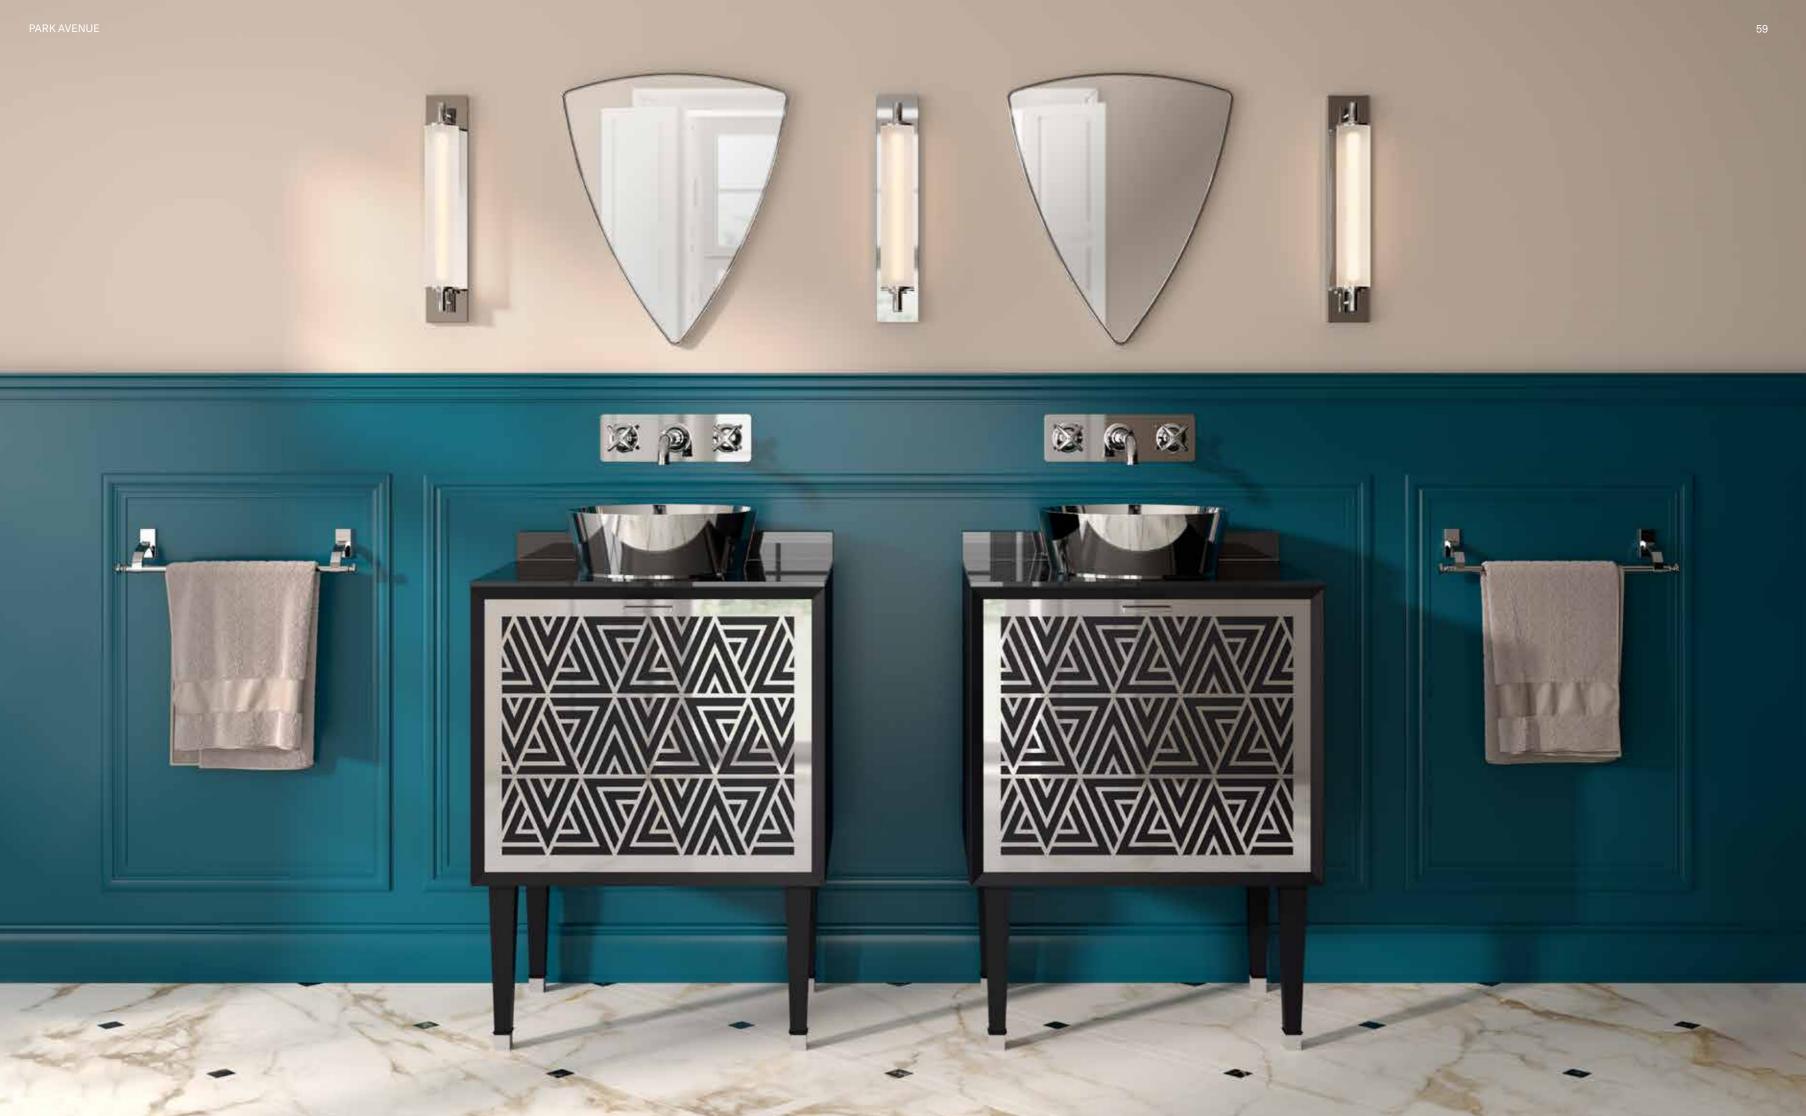

### Envision your decoration, you can achieve it.

Metal surfaces and glossy finishes: reflections of elegance. Geometric patterns expand on the walls, like a heady, and enveloping perfume, carrying us to another dimension. Shapes, materials and finishes combine to perfection in harmonious beauty, exalting the Park Avenue total look.

Just like a jewel, this element defines the style of the entire bathroom environment through the decorations on the doors. That extra something to admire in its precious elegance.