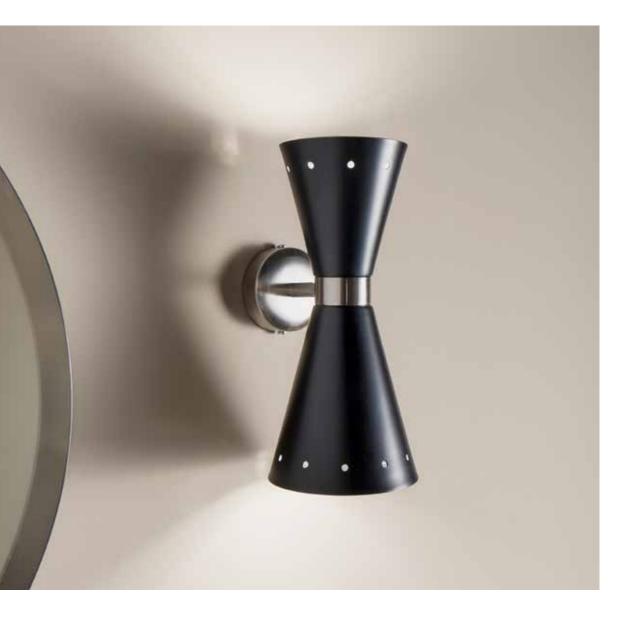

HERRINGBONE Wood floor

SHELL FLIP Shower cabins

CANDLE Lightings

DANCER Lightings

SIRIO Lightings

MERCURY Lightings

ANTARES Lightings

PRINCESS Mirrors

ANTARES Lightings

DANCER Lightings

BAR Lightings

TIDE Shower cabins

DARK WHITE Taps

LABIRINTH Wood floor