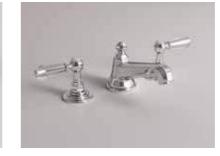

CORA STIRP 1A Vanity units

CORA STIRP 1S Vanity units

CORA STIRP 2S

CORA STIRP 3A Vanity units

CORA STIRP 3S Vanity units

ALL ROUND CUT Sanitary ware

CROWE Taps

DARK WHITE Taps

BEATRICE

CROSS Taps

WARM 1 Radiators

COOPER Bathtubs

DAVIS Bathtubs

CONNERY Bathtubs

WAVE Shower cabins

HERRINGBON&METAL Wood floor