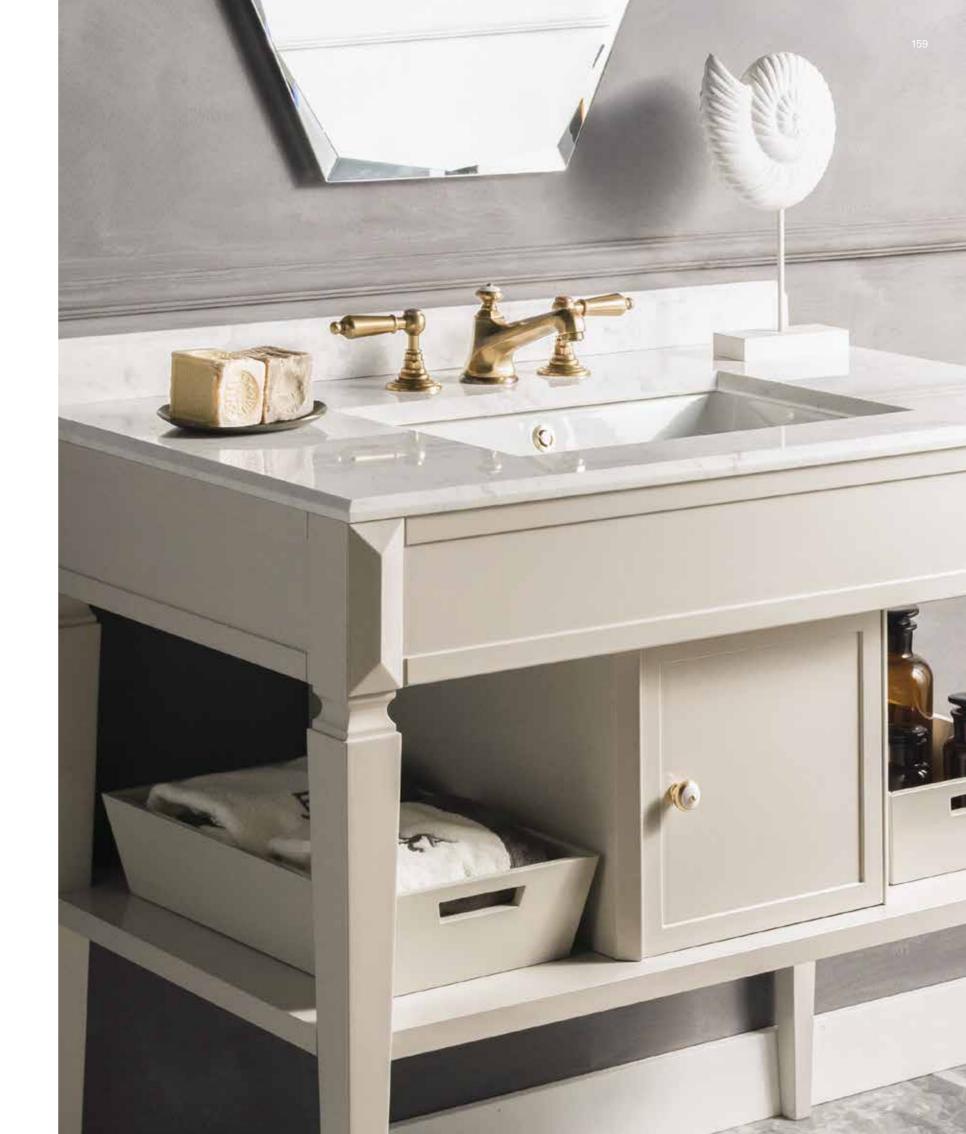

## MARILYN

Symmetrical lines and classical shapes and the bathroom becomes the protagonist.

MARILYN Vanity units

MARILYN Vanity units

DARK WHITE Taps

**CROWN - TOILET** Sanitary ware

HUDSON Ceramics

CROWN - BIDET Sanitary ware

TWIN Bathtubs

MERCURY Lightings

ANTARES

LANE Mirrors

WARM 3 Radiators

WARM 2 Radiators

WALDORF Bathroom accessories

WALDORF Bathroom accessories

WALDORF Bathroom accessories

WALDORF Bathroom accessories

SHELL FLIP Shower cabins

A plunge into the atmosphere and colours of that era, a whirlpool of emotions reminiscent of the decorative Art Deco experience.