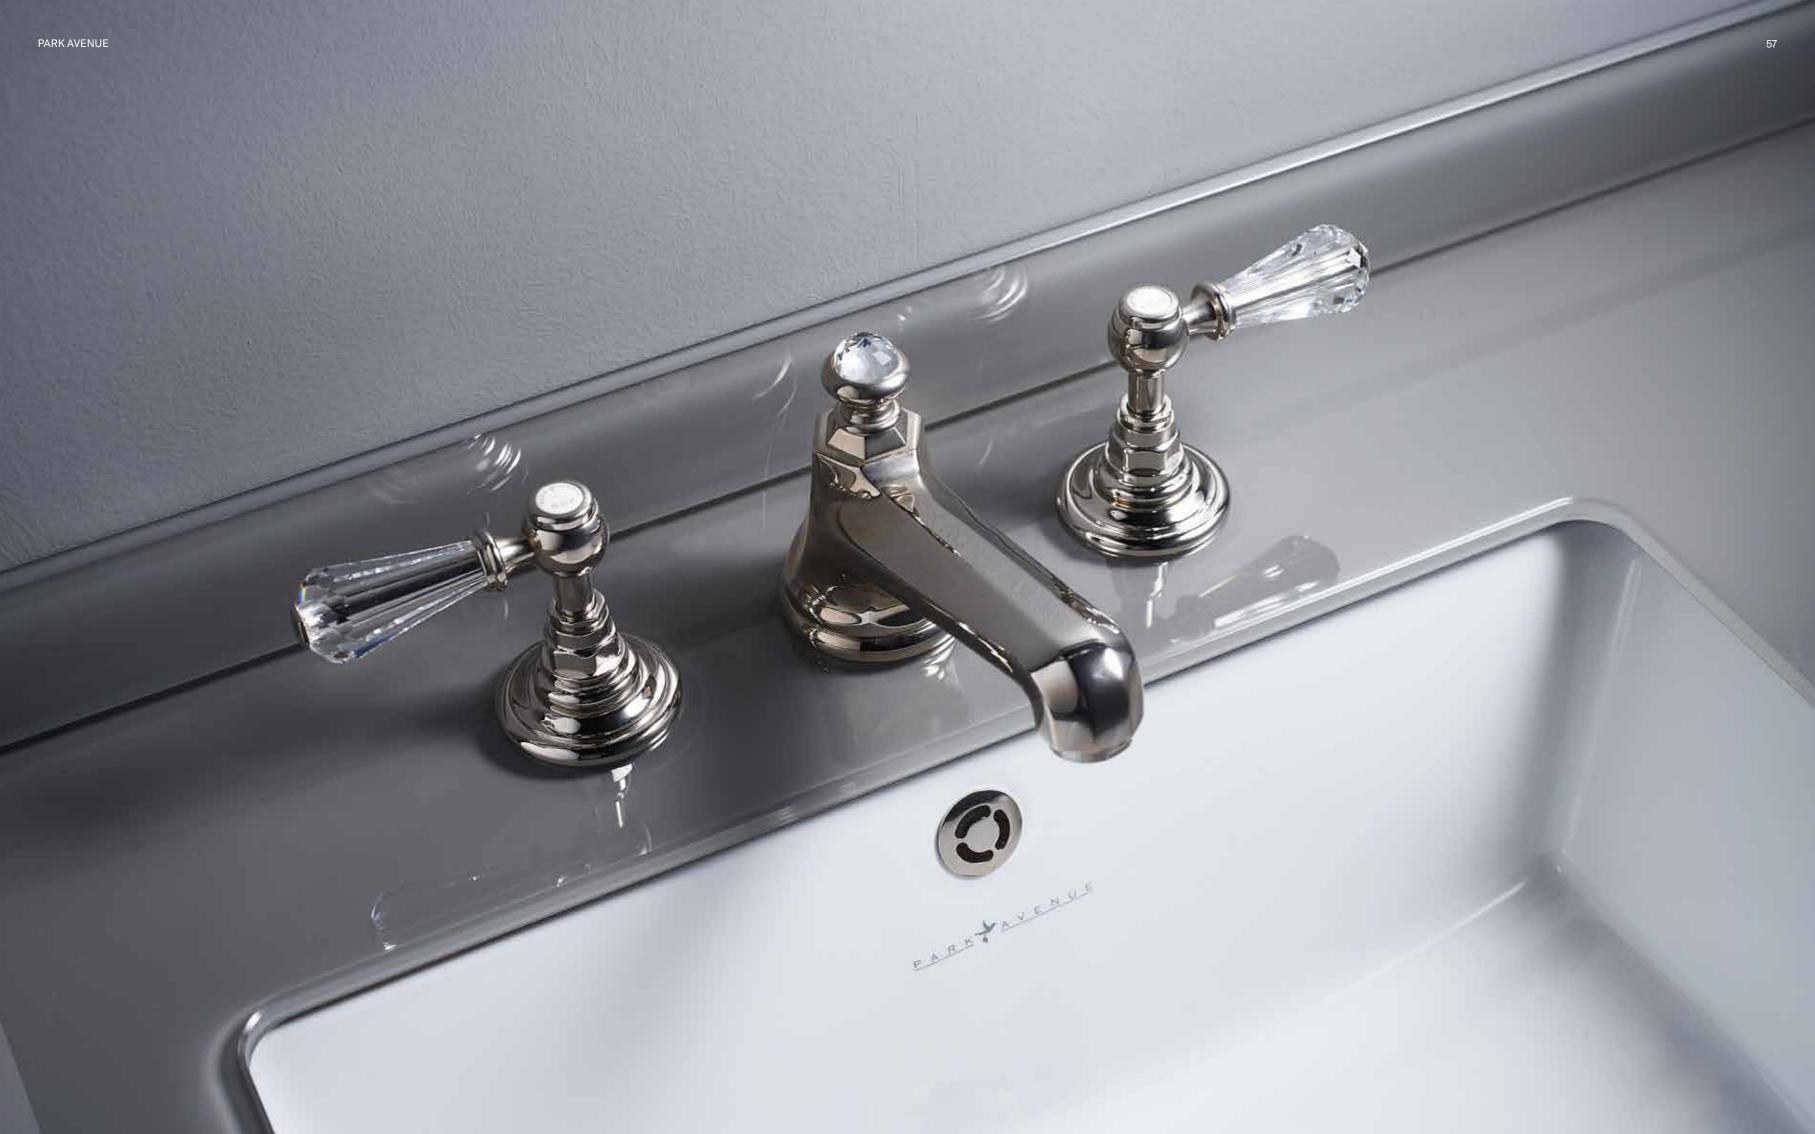

BEATRICE

CROSS Taps

WARM 1 Radiators

COOPER Bathtubs

DAVIS Bathtubs

CONNERY Bathtubs

WAVE Shower cabins

HERRINGBON&METAL Wood floor

CORA STIRP 1A Vanity units

CORA STIRP 1S Vanity units

CORA STIRP 2S

CORA STIRP 3A Vanity units

CORA STIRP 3S Vanity units

ALL ROUND CUT Sanitary ware

CROWE Taps

DARK WHITE Taps