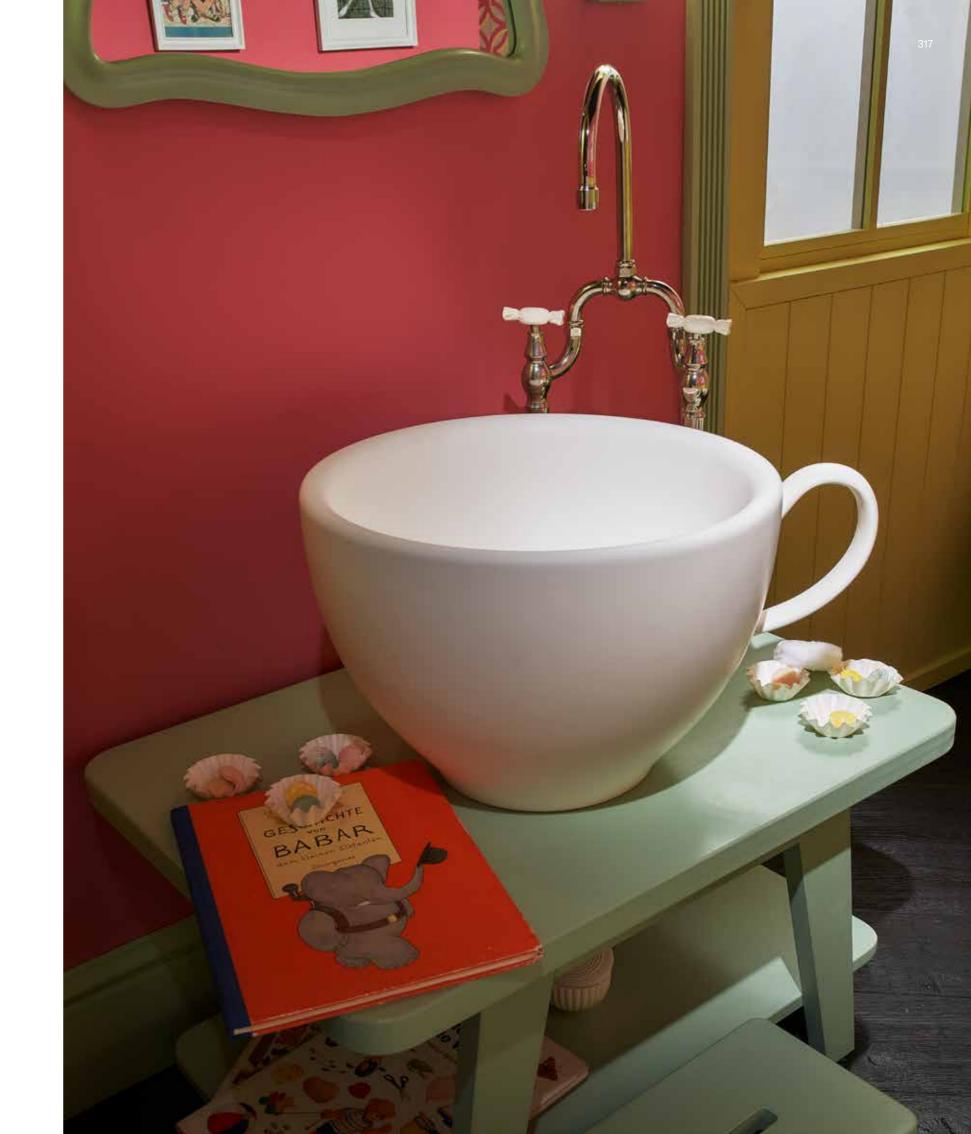

## JUNIOR

CUP Bathtub

CAKE Whashbasins

CUP Whashbasins

SUSPENDED TOILET Sanitary were

EXTERNAL BATHTUB TAP SET Taps

TWO-HOLE TAP SET FOR WASHBASIN Taps

COOKIE Vanity units