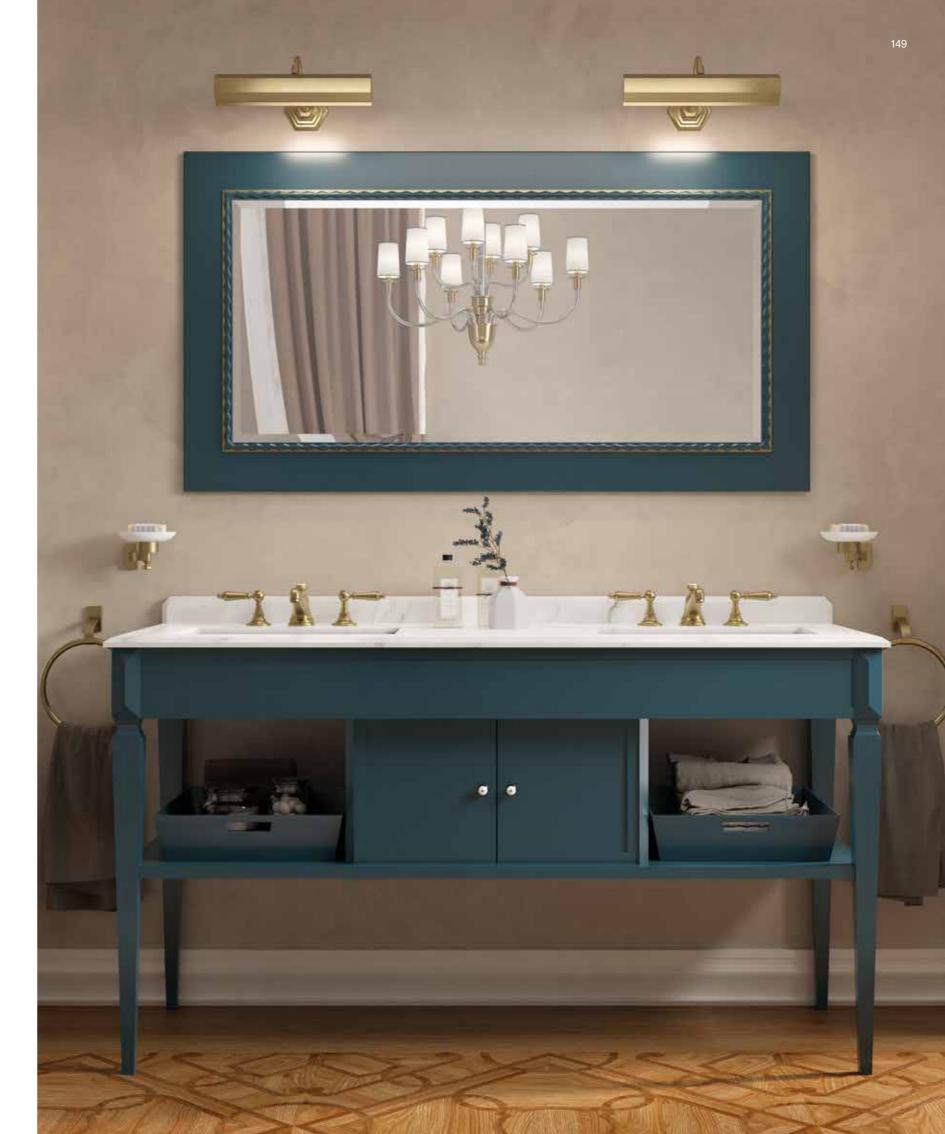

## SOPHIA

SOPHIA 1A Vanity units

SOPHIA 1S Vanity units

SOPHIA 2A Vanity units

SOPHIA 2S Vanity units

CROSS Taps

SOPHIA 3A Vanity units

SOPHIA 3S Vanity units

METAL ROUND Sanitary ware

ALL ROUND Sanitary ware

HEXAGON Wallpaper

BOND Wallpaper

RING Lightings

VANITY Mirrors

LIBERTY Mirrors

MOORE Bathtubs

ANTARES Lightings

DANCER Lightings

BAR Lightings

TIDE Shower cabins

DARK WHITE Taps

LABIRINTH Wood floor