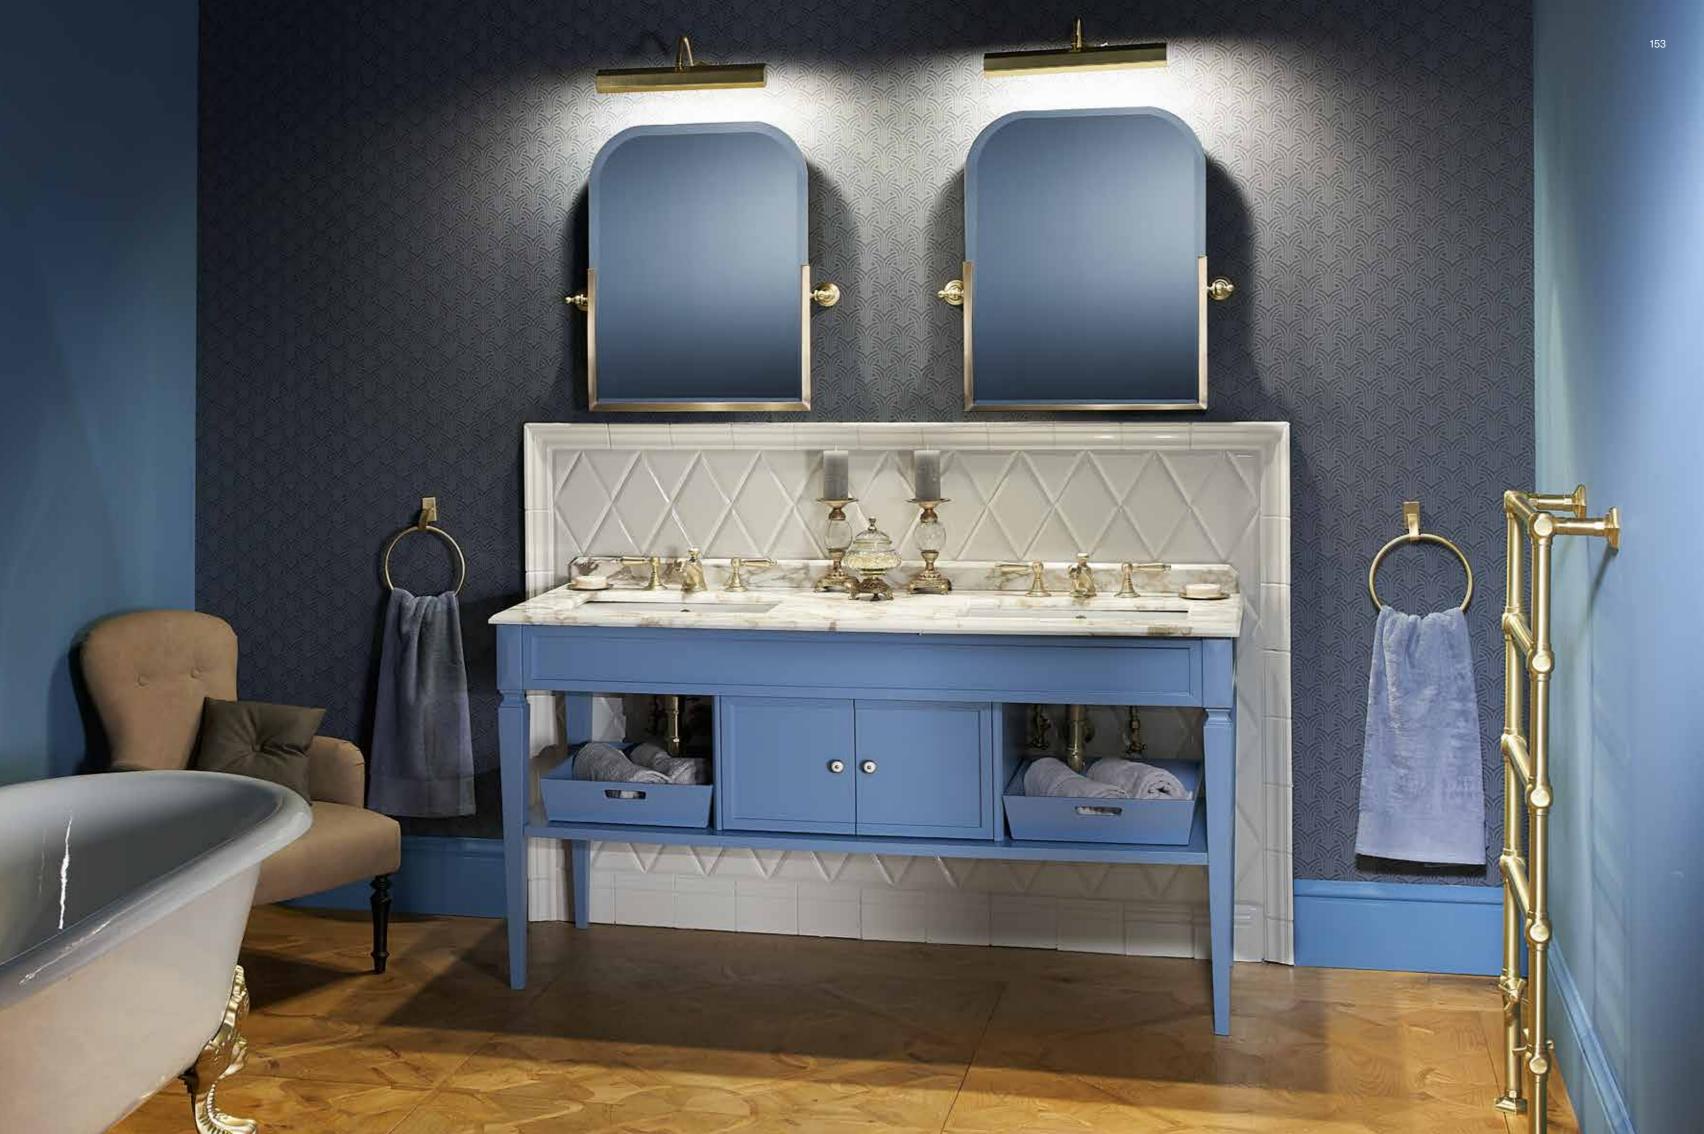

## MARILYN

Symmetrical lines and classical shapes and the bathroom becomes the protagonist.

MARILYN Vanity units

MARILYN Vanity units

DARK WHITE Taps

**CROWN - TOILET** Sanitary ware

HUDSON Ceramics

CROWN - BIDET Sanitary ware

TWIN Bathtubs

MERCURY Lightings

ANTARES

LANE Mirrors

WARM 3 Radiators

WARM 2 Radiators

WALDORF Bathroom accessories

WALDORF Bathroom accessories

WALDORF Bathroom accessories

WALDORF Bathroom accessories

SHELL FLIP Shower cabins

A plunge into the atmosphere and colours of that era, a whirlpool of emotions reminiscent of the decorative Art Deco experience.