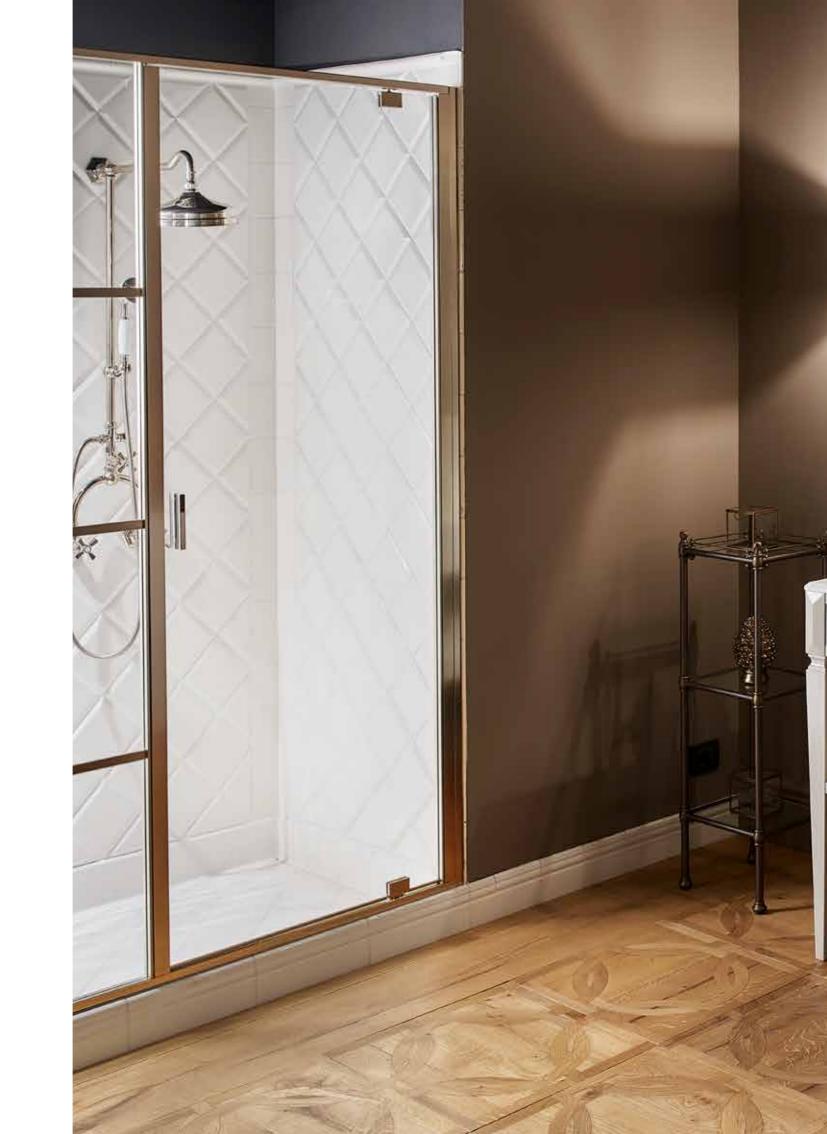

WALDORF Bathroom accessories

WALDORF Bathroom accessories

SHELL FLIP Shower cabins

A plunge into the atmosphere and colours of that era, a whirlpool of emotions reminiscent of the decorative Art Deco experience.

## METROPOLITAN

Sanitary ware

BROADWAY & PEDESTAL BROADWAY & METAL Consoles

GEDEONE 68 Sanitary ware

**GEDEONE 56** Sanitary ware

CROWN - WALL HUNG TOILET Sanitary ware

CROWN - WALL HUNG BIDET Sanitary ware