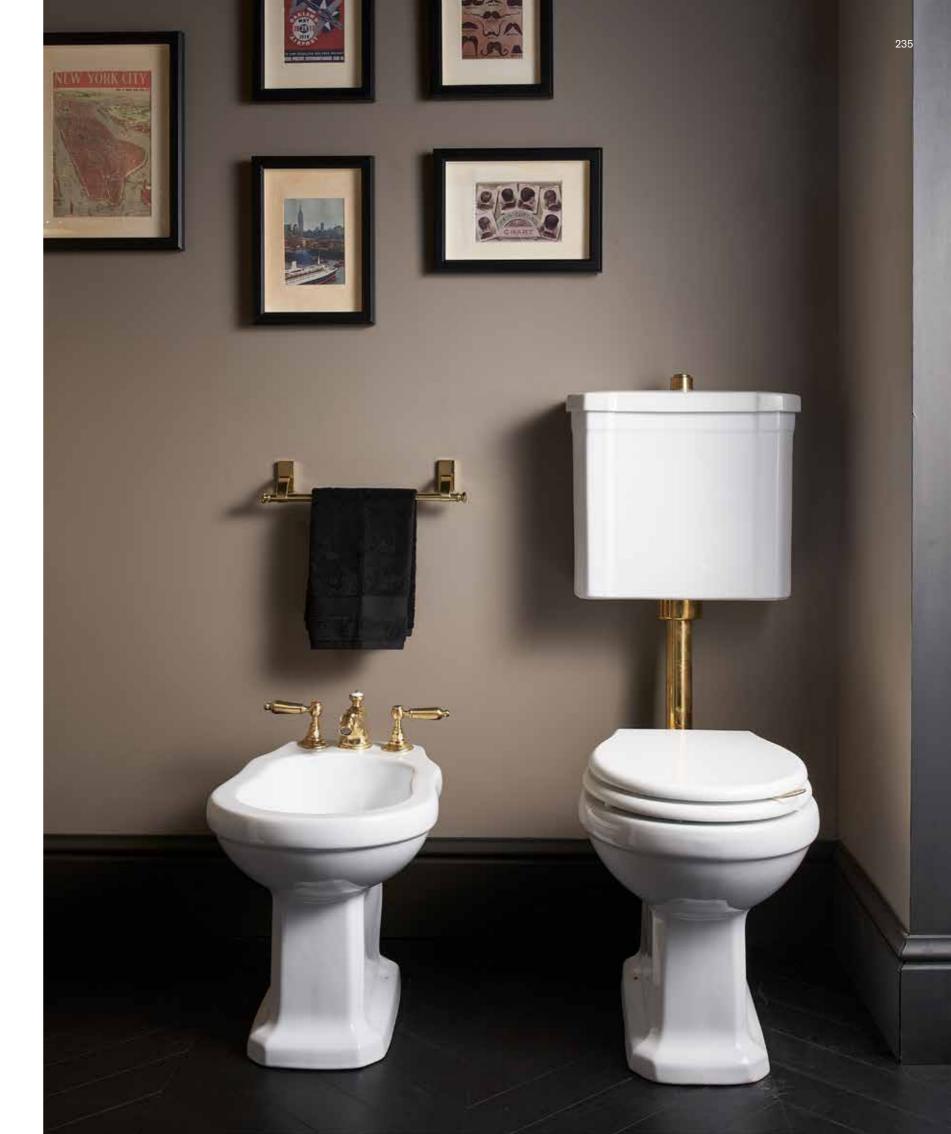

WALDORF Bathroom accessories

WALDORF Bathroom accessories

CROWN - WALL HUNG BIDET Sanitary ware

CROWN - WALL HUNG TOILET Sanitary ware

CROWN - TOILET Sanitary ware

CROWN - BIDET Sanitary ware

BRYANT - BIDET Sanitary ware

BRYANT - TOILET Sanitary ware

HUDSON Ceramics

BOND Wallpaper

HEXAGON Wallpaper

HERRINGBONE&METAL Wood floor

HIVE Wood floor

HYDRA Wood floor

HERRINGBONE Wood floor