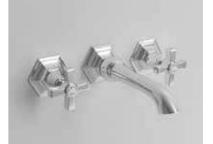

CORA DIAMOND 2S Vanity units

METAL ROUND Sanitary ware

CORA INTRIGO 1A Vanity units

CORA INTRIGO 1S Vanity units

CORA INTRIGO 2A Vanity units

CORA INTRIGO 2S Vanity units

DARK BLACK Taps

Taps

CORA STIRP 1A Vanity units

CORA STIRP 1S Vanity units

CORA STIRP 2S

CORA STIRP 3A Vanity units

CORA STIRP 3S Vanity units

ALL ROUND CUT Sanitary ware

CROWE Taps

DARK WHITE Taps

BEATRICE

CROSS Taps

WARM 1 Radiators

COOPER Bathtubs

DAVIS Bathtubs

CONNERY Bathtubs

WAVE Shower cabins

HERRINGBON&METAL Wood floor