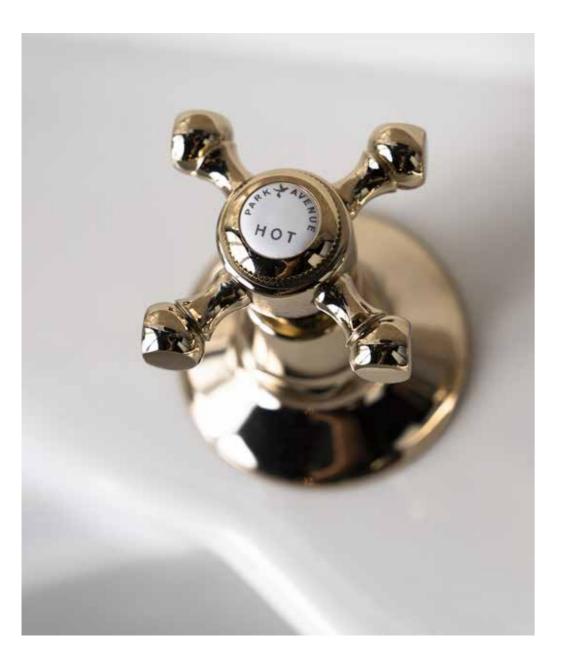

### JUNIOR

Park Avenue, a déjà-vu of shapes and colours immersed in the style of the 1920s in New York. These are echoes of Art Deco, reinterpreted in the present-day and enhanced by the skill of a company that has known how to preserve the values of tradition.

### PARK AVENUE

A wide range of products with no uniform stylistic features except for those aspiring to break away from the classical and Liberty virtuosities towards the more actual and functional forms typical of the 1920s and 1930s. A trend that becomes the soul and the common denominator of taste which permeates every Park Avenue mood.