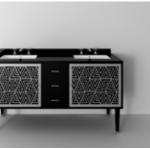

## METROPOLITAN

Sanitary ware

BROADWAY & PEDESTAL BROADWAY & METAL Consoles

GEDEONE 68 Sanitary ware

**GEDEONE 56** Sanitary ware

CROWN - WALL HUNG TOILET Sanitary ware

CROWN - WALL HUNG BIDET Sanitary ware

ROCKEFELLER & METAL 64 Consoles

ROCKEFELLER & PEDESTAL 64 Sanitary ware

HOPKINS Taps

BIANCA Taps

**BRYANT - TOILET** Sanitary ware

SIX Mirrors

CARUSO Taps

DARK WHITE Taps