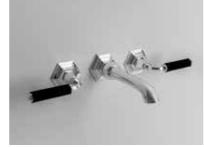

CORA DIAMOND 2S Vanity units

METAL ROUND Sanitary ware

CORA INTRIGO 1A Vanity units

CORA INTRIGO 1S Vanity units

CORA INTRIGO 2A Vanity units

CORA INTRIGO 2S Vanity units

DARK BLACK Taps

Taps

CORA STIRP 1A Vanity units

CORA STIRP 1S Vanity units

CORA STIRP 2S

CORA STIRP 3A Vanity units

CORA STIRP 3S Vanity units

ALL ROUND CUT Sanitary ware

CROWE Taps

DARK WHITE Taps