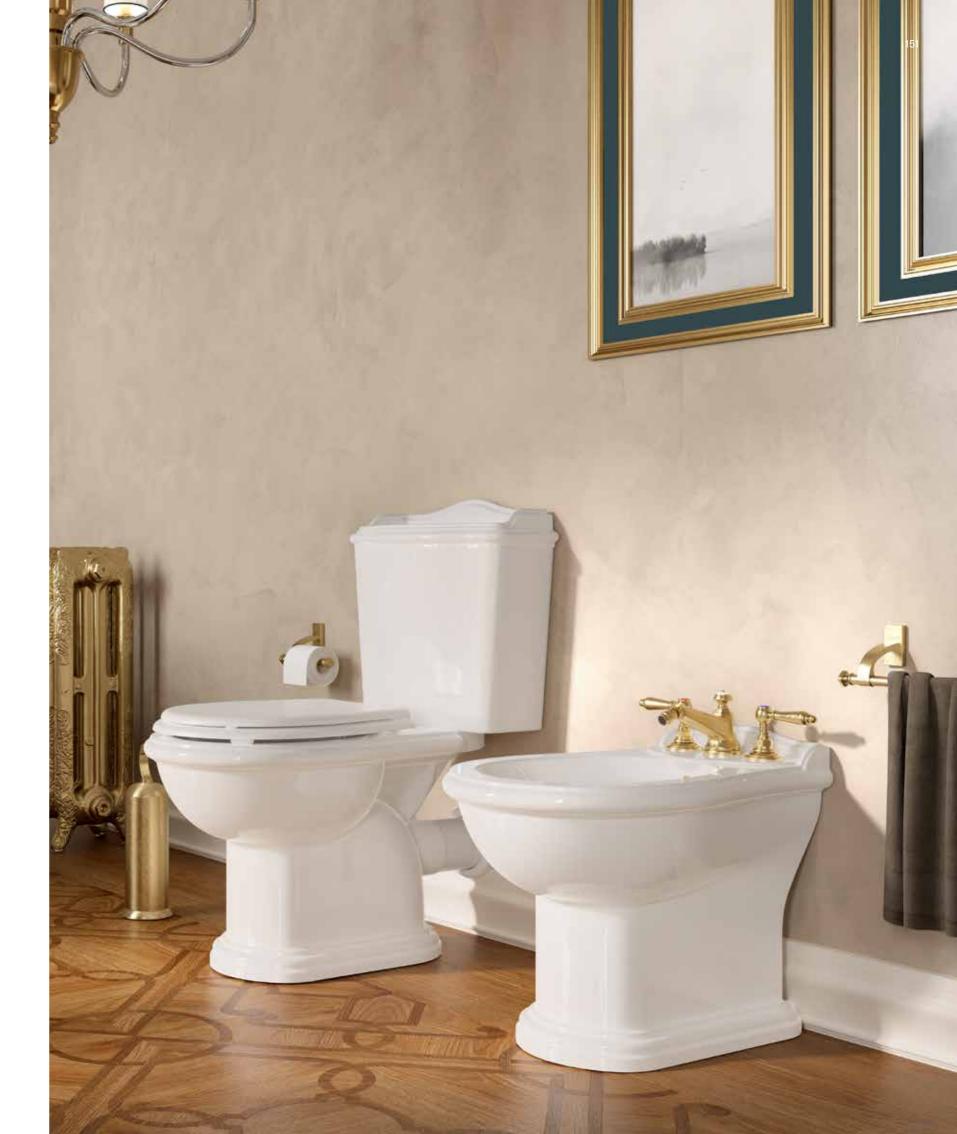

WALDORF Bathroom accessories

WALDORF Bathroom accessories

CROWN - WALL HUNG BIDET Sanitary ware

CROWN - WALL HUNG TOILET Sanitary ware

CROWN - TOILET Sanitary ware

CROWN - BIDET Sanitary ware

BRYANT - BIDET Sanitary ware

BRYANT - TOILET Sanitary ware

HUDSON Ceramics

BOND Wallpaper

HEXAGON Wallpaper

HERRINGBONE&METAL Wood floor

HIVE Wood floor

HYDRA Wood floor

HERRINGBONE Wood floor