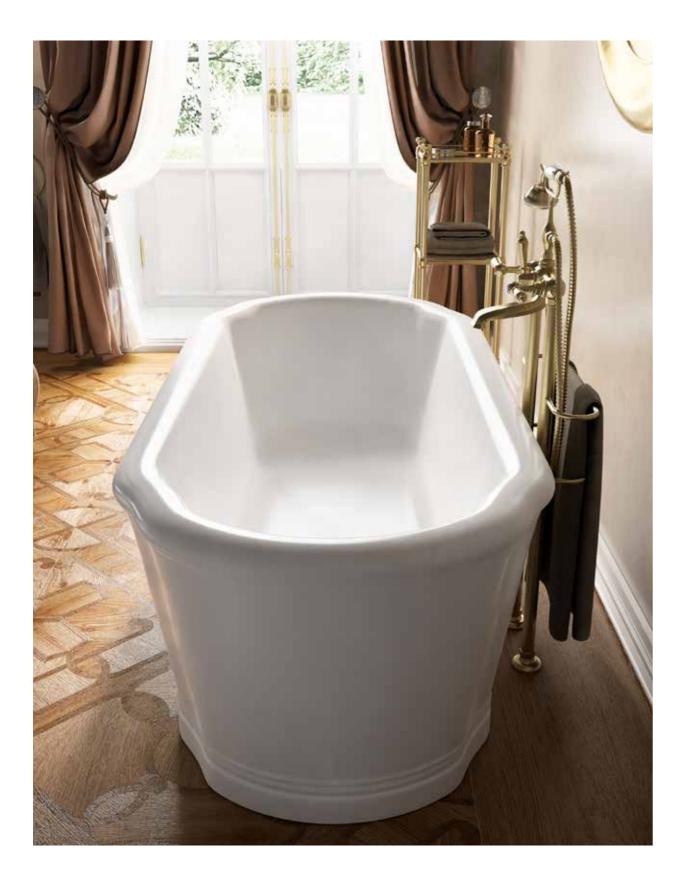

## MARILYN

Symmetrical lines and classical shapes and the bathroom becomes the protagonist.

MARILYN Vanity units

MARILYN Vanity units

DARK WHITE Taps

**CROWN - TOILET** Sanitary ware

HUDSON Ceramics

CROWN - BIDET Sanitary ware

TWIN Bathtubs

MERCURY Lightings

ANTARES

LANE Mirrors

WARM 3 Radiators

WARM 2 Radiators

WALDORF Bathroom accessories

WALDORF Bathroom accessories