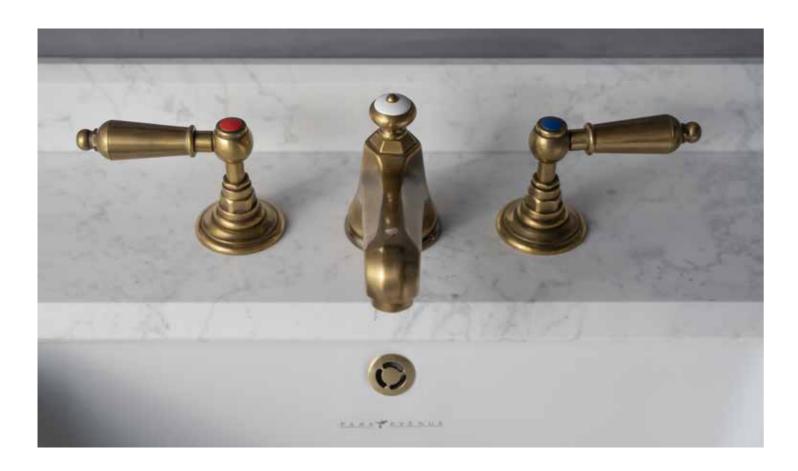

CORA STIRP 1A Vanity units

CORA STIRP 1S Vanity units

CORA STIRP 2S

CORA STIRP 3A Vanity units

CORA STIRP 3S Vanity units

ALL ROUND CUT Sanitary ware

CROWE Taps

DARK WHITE Taps