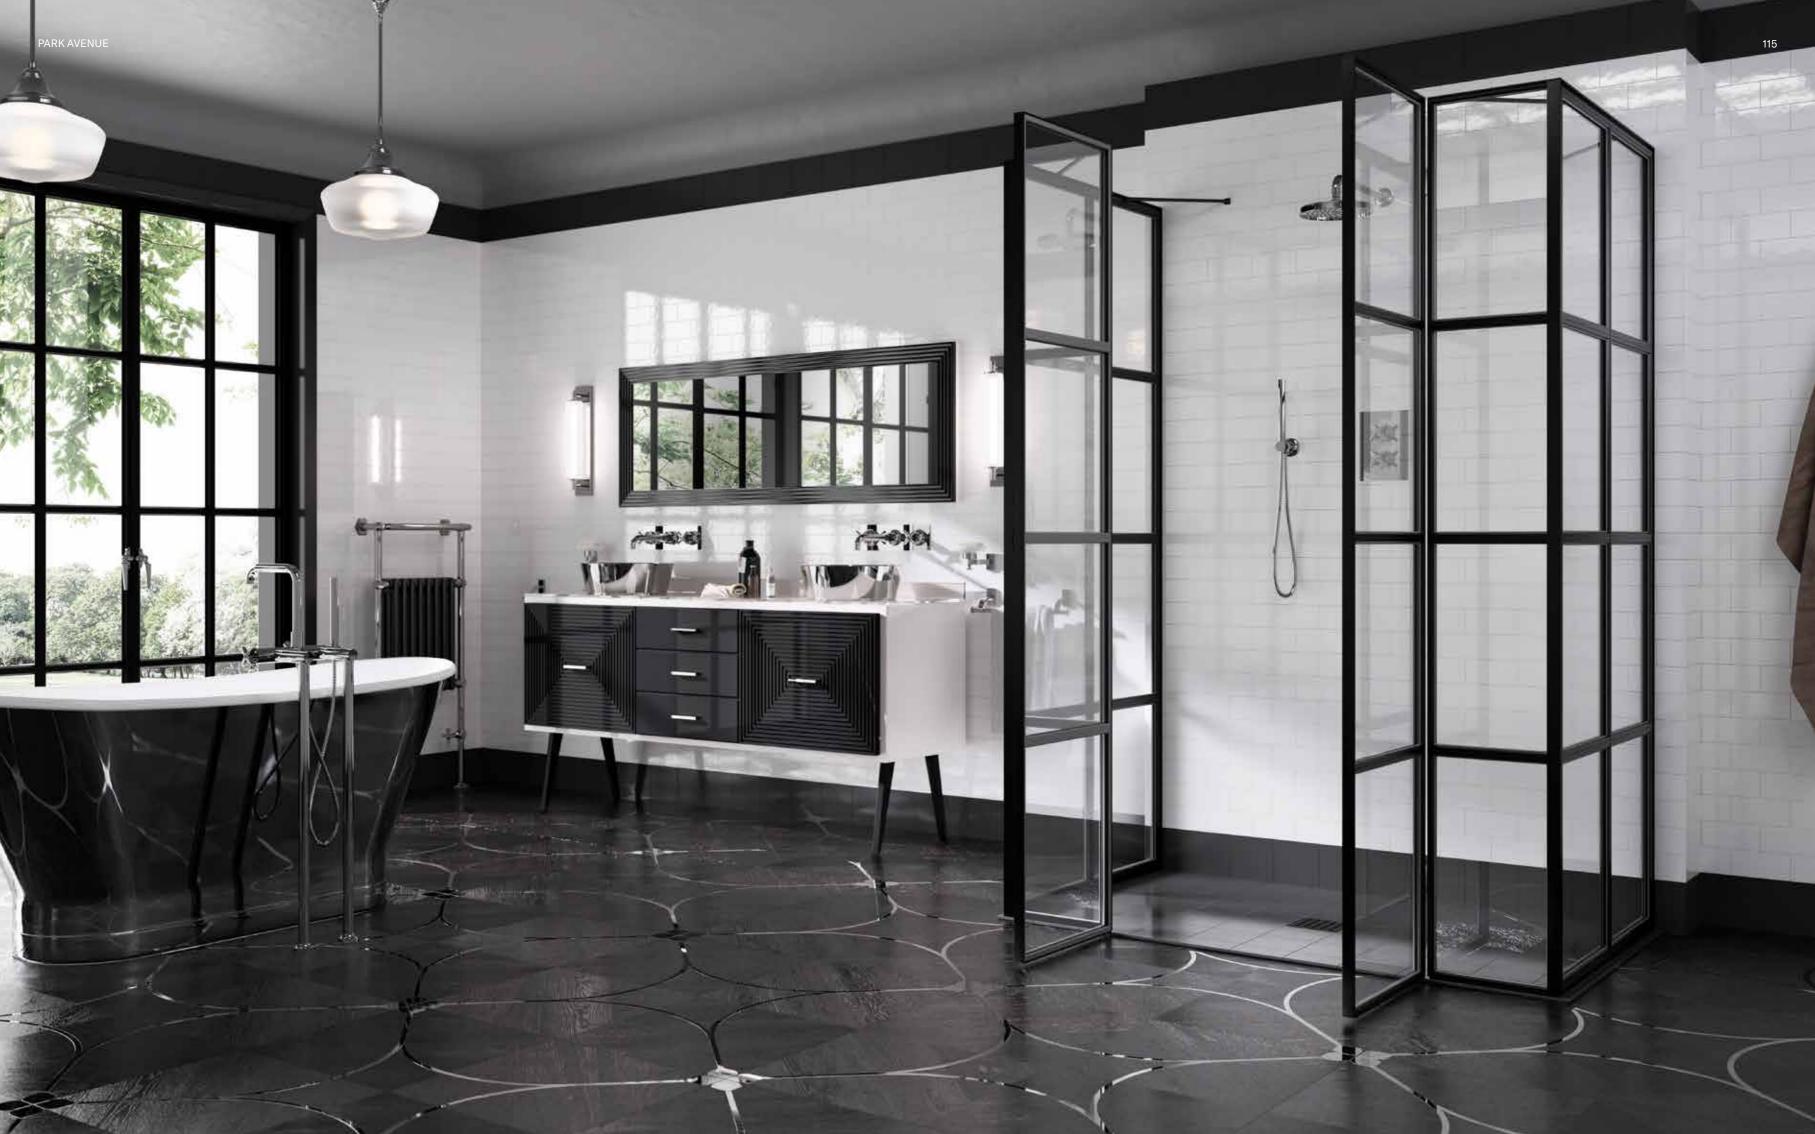

### Envision your decoration, you can achieve it.

Metal surfaces and glossy finishes: reflections of elegance. Geometric patterns expand on the walls, like a heady, and enveloping perfume, carrying us to another dimension. Shapes, materials and finishes combine to perfection in harmonious beauty, exalting the Park Avenue total look.

Just like a jewel, this element defines the style of the entire bathroom environment through the decorations on the doors. That extra something to admire in its precious elegance.