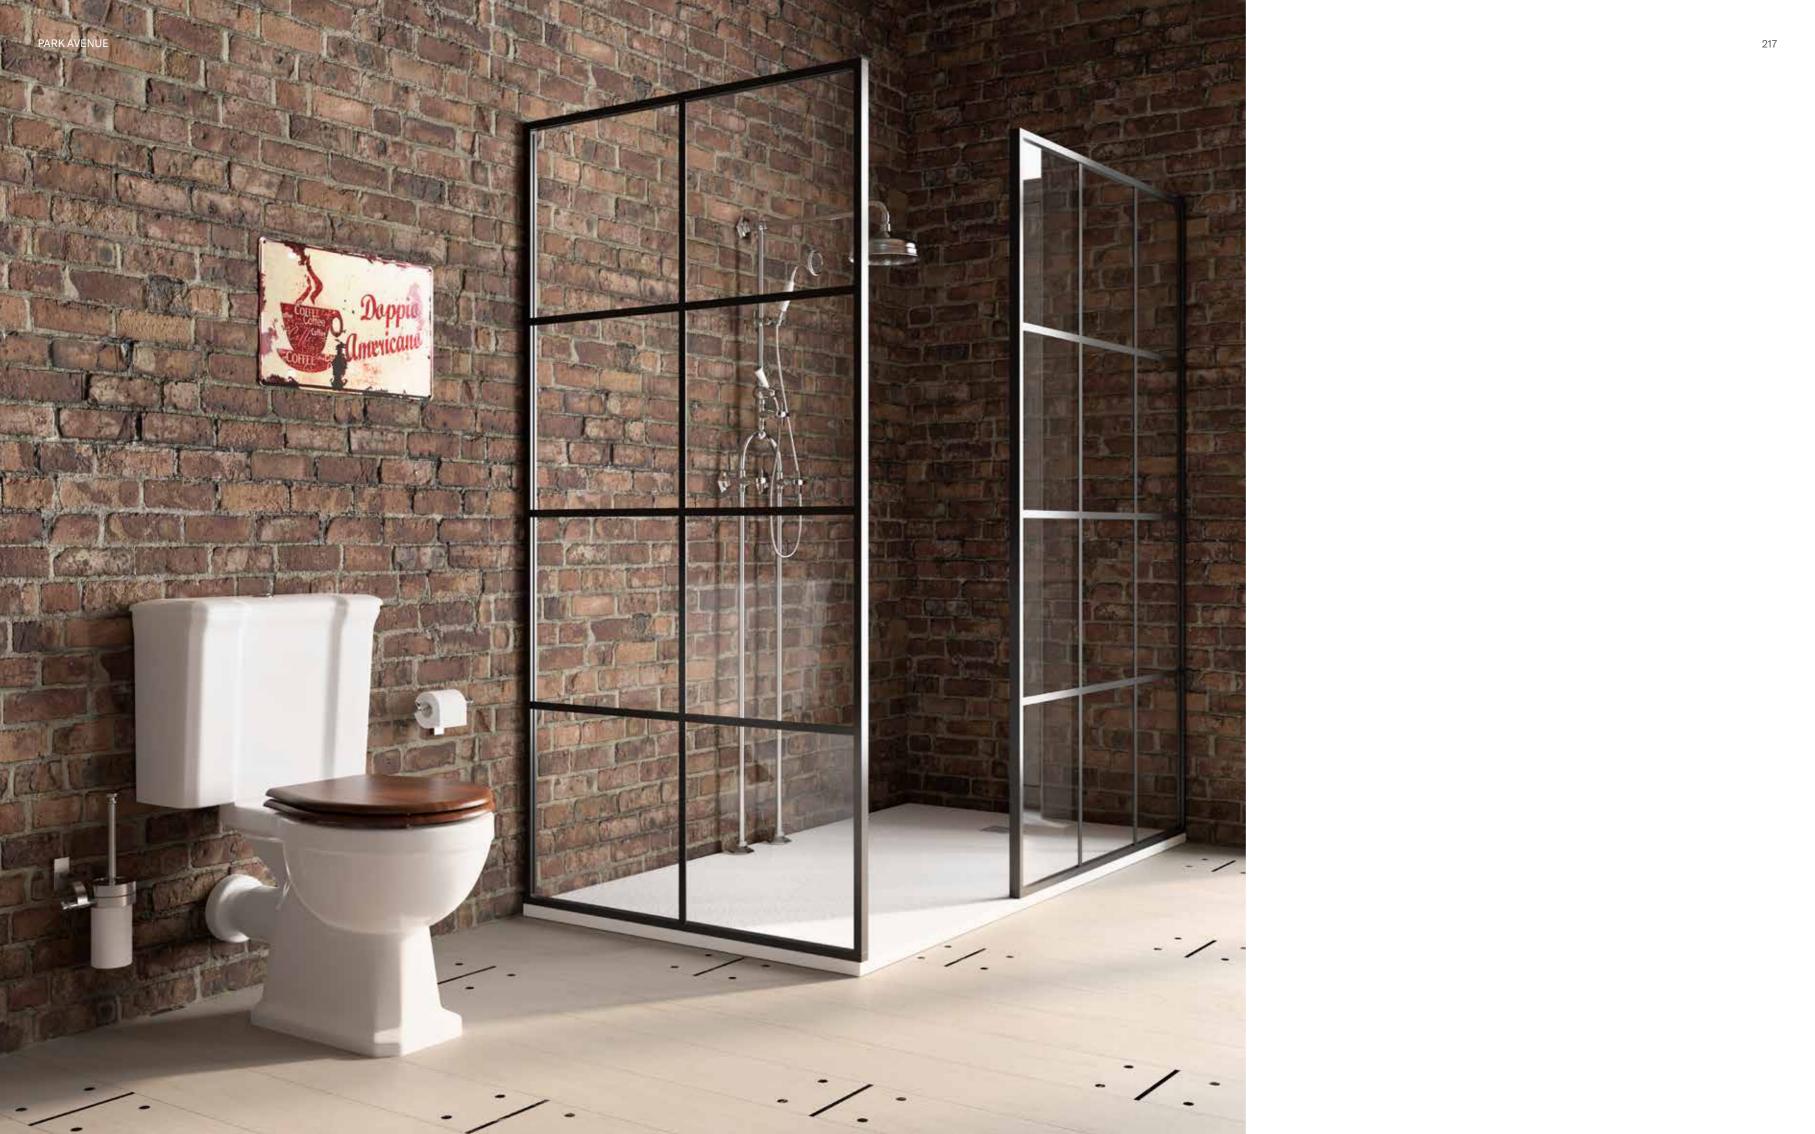

### JUNIOR

Park Avenue, a déjà-vu of shapes and colours immersed in the style of the 1920s in New York. These are echoes of Art Deco, reinterpreted in the present-day and enhanced by the skill of a company that has known how to preserve the values of tradition.

### PARK AVENUE

A wide range of products with no uniform stylistic features except for those aspiring to break away from the classical and Liberty virtuosities towards the more actual and functional forms typical of the 1920s and 1930s. A trend that becomes the soul and the common denominator of taste which permeates every Park Avenue mood.