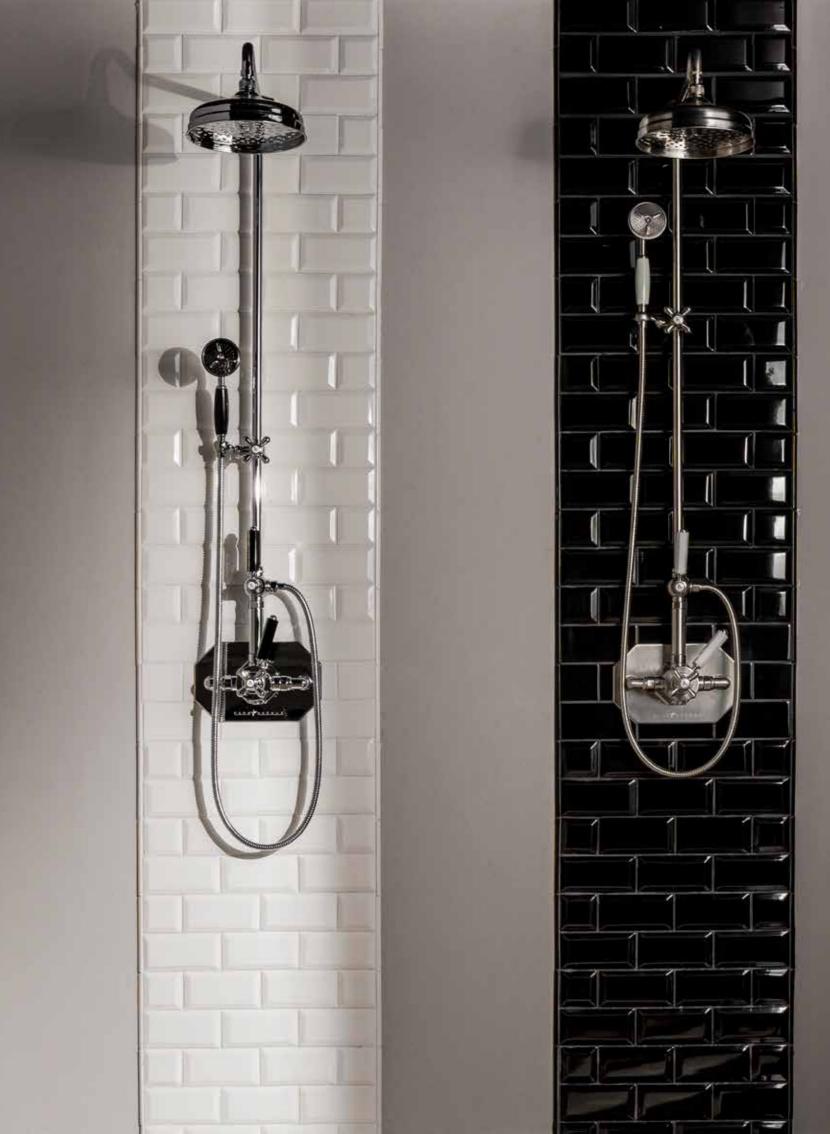

BEATRICE

CROSS Taps

WARM 1 Radiators

COOPER Bathtubs

DAVIS Bathtubs

CONNERY Bathtubs

WAVE Shower cabins

HERRINGBON&METAL Wood floor

HERRINGBONE Wood floor

SHELL FLIP Shower cabins

CANDLE Lightings

DANCER Lightings

SIRIO Lightings

MERCURY Lightings

ANTARES Lightings

PRINCESS Mirrors

ANTARES Lightings

DANCER Lightings

BAR Lightings

TIDE Shower cabins

DARK WHITE Taps

LABIRINTH Wood floor

CROWE Taps

TIDE Shower cabins

RITONDO Mirrors

VICKS Mirrors

WARM 1 Radiators

WARM 3 Radiators

DAVIS Bathtubs

BLOOM Bathtubs