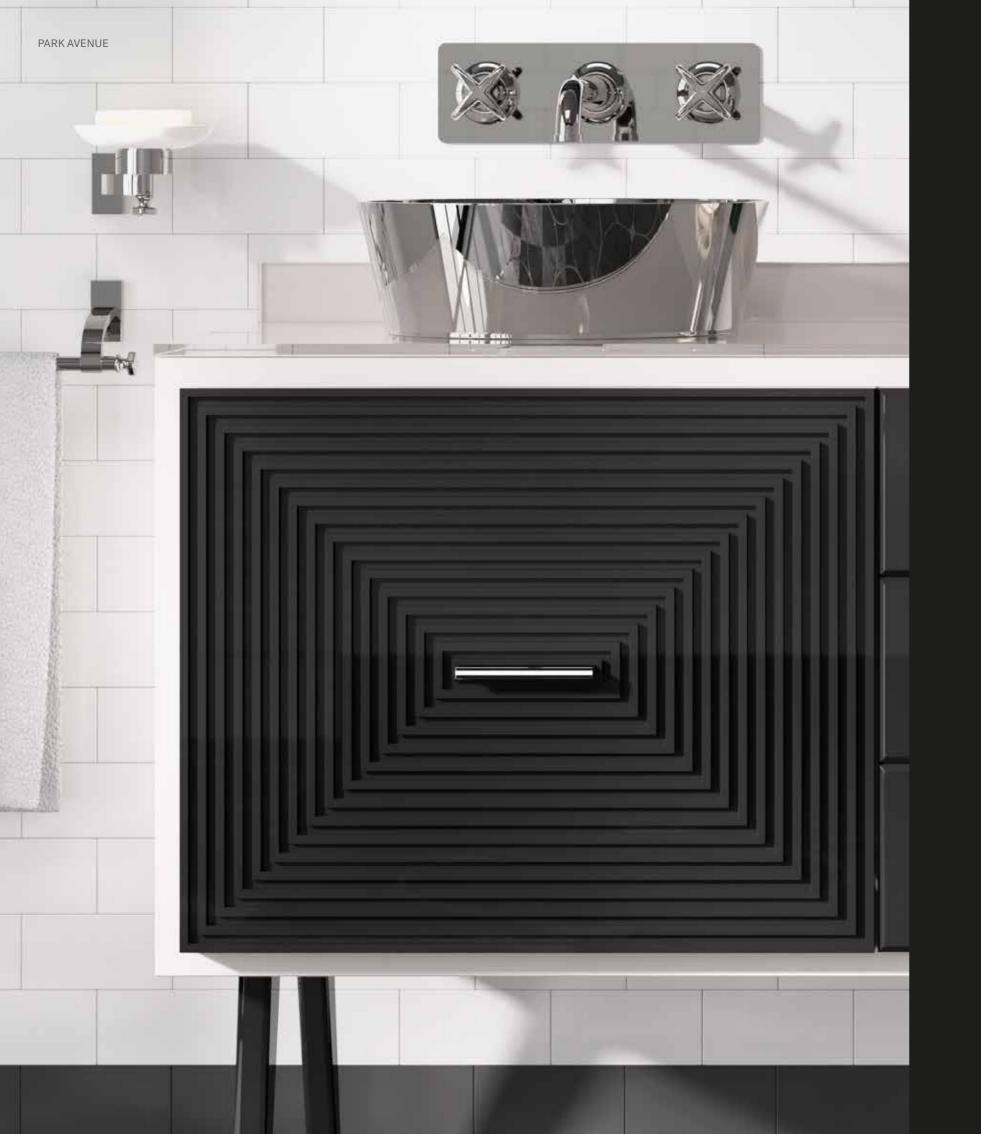

### Envision your decoration, you can achieve it.

Metal surfaces and glossy finishes: reflections of elegance. Geometric patterns expand on the walls, like a heady, and enveloping perfume, carrying us to another dimension. Shapes, materials and finishes combine to perfection in harmonious beauty, exalting the Park Avenue total look.

Just like a jewel, this element defines the style of the entire bathroom environment through the decorations on the doors. That extra something to admire in its precious elegance.