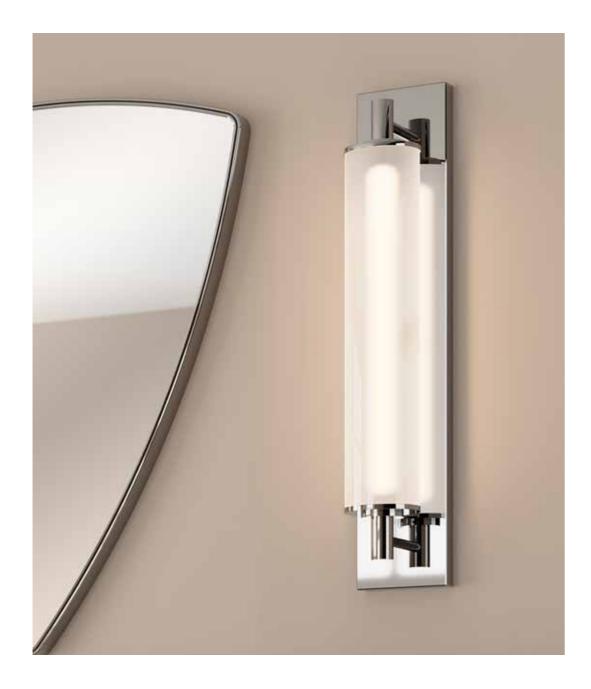

HERRINGBONE Wood floor

SHELL FLIP Shower cabins

CANDLE Lightings

DANCER Lightings

SIRIO Lightings

MERCURY Lightings

ANTARES Lightings

PRINCESS Mirrors

VICKS Mirrors

LANETTE Mirrors

WALDORF Bathroom Accessories

WESTIN Bathroom Accessories

DIAMOND Wallpaper

Elegant minimal shapes, precious colors and materials intertwine in a perfect Art Deco style.

PARK AVENUE