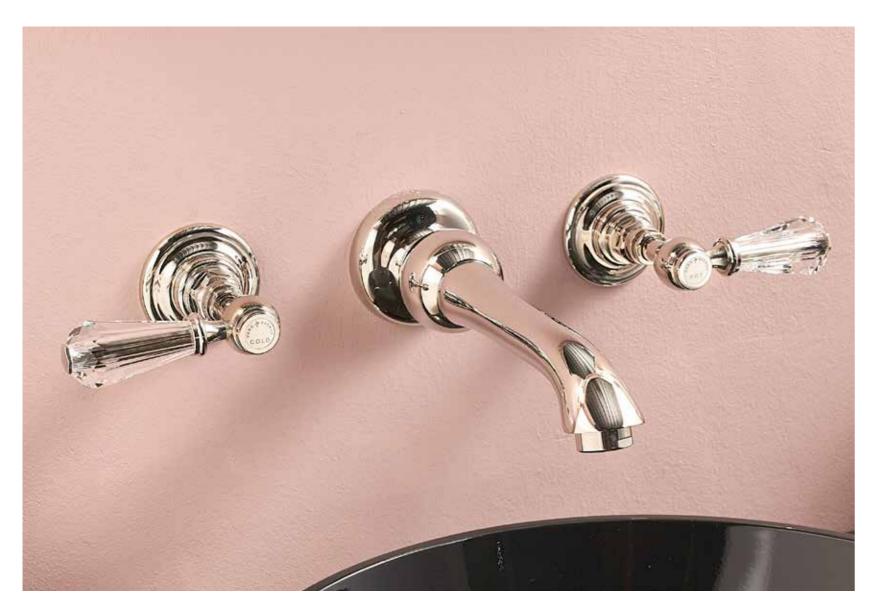

CORA STIRP 1A Vanity units

CORA STIRP 1S Vanity units

CORA STIRP 2S

CORA STIRP 3A Vanity units

CORA STIRP 3S Vanity units

ALL ROUND CUT Sanitary ware

CROWE Taps

DARK WHITE Taps

BEATRICE

CROSS Taps

WARM 1 Radiators

COOPER Bathtubs

DAVIS Bathtubs

CONNERY Bathtubs

WAVE Shower cabins

HERRINGBON&METAL Wood floor