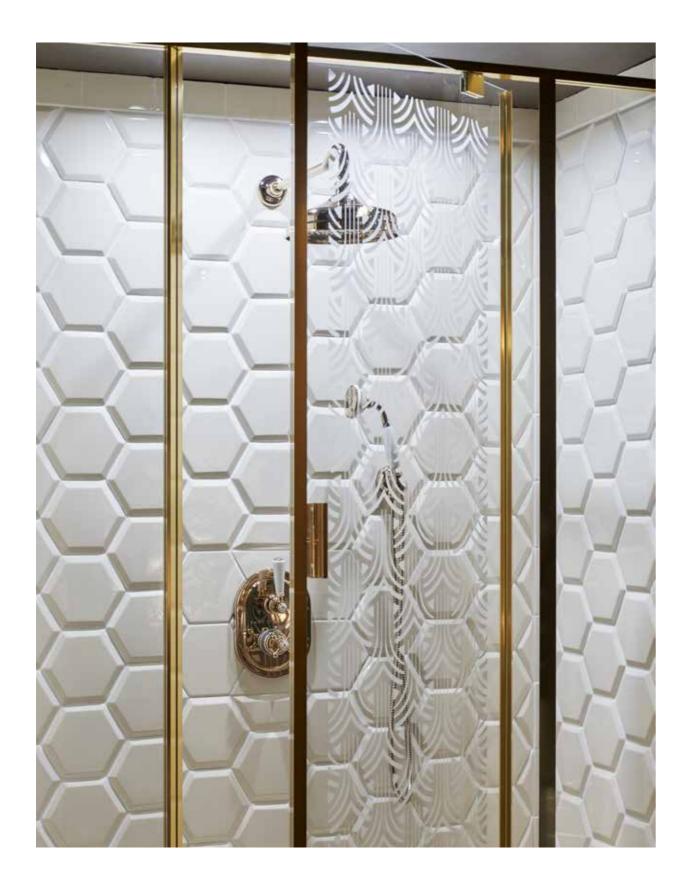

ANTARES Lightings

DANCER Lightings

BAR Lightings

TIDE Shower cabins

DARK WHITE Taps

LABIRINTH Wood floor

CROWE Taps

TIDE Shower cabins

RITONDO Mirrors

VICKS Mirrors

WARM 1 Radiators

WARM 3 Radiators

DAVIS Bathtubs

BLOOM Bathtubs