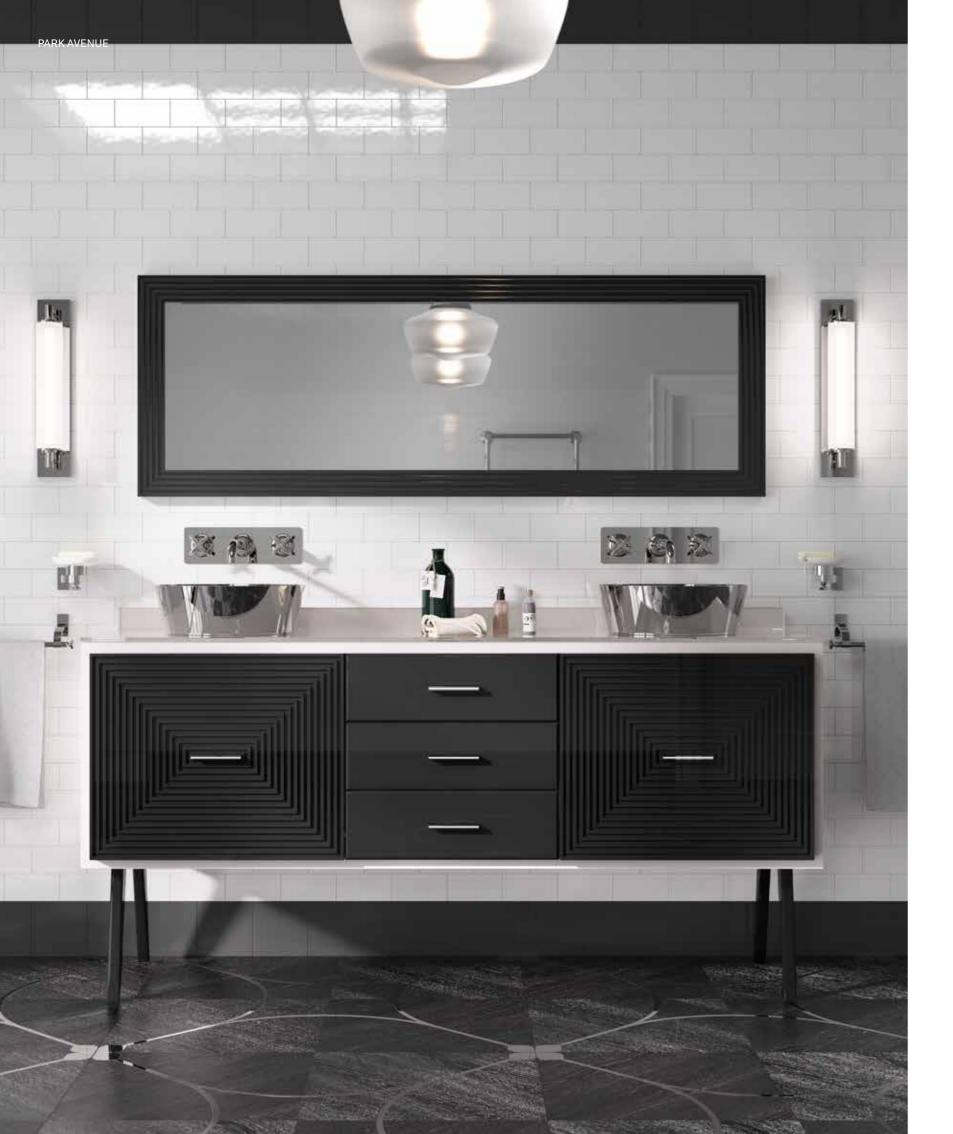

### Envision your decoration, you can achieve it.

Metal surfaces and glossy finishes: reflections of elegance. Geometric patterns expand on the walls, like a heady, and enveloping perfume, carrying us to another dimension. Shapes, materials and finishes combine to perfection in harmonious beauty, exalting the Park Avenue total look.

Just like a jewel, this element defines the style of the entire bathroom environment through the decorations on the doors. That extra something to admire in its precious elegance.