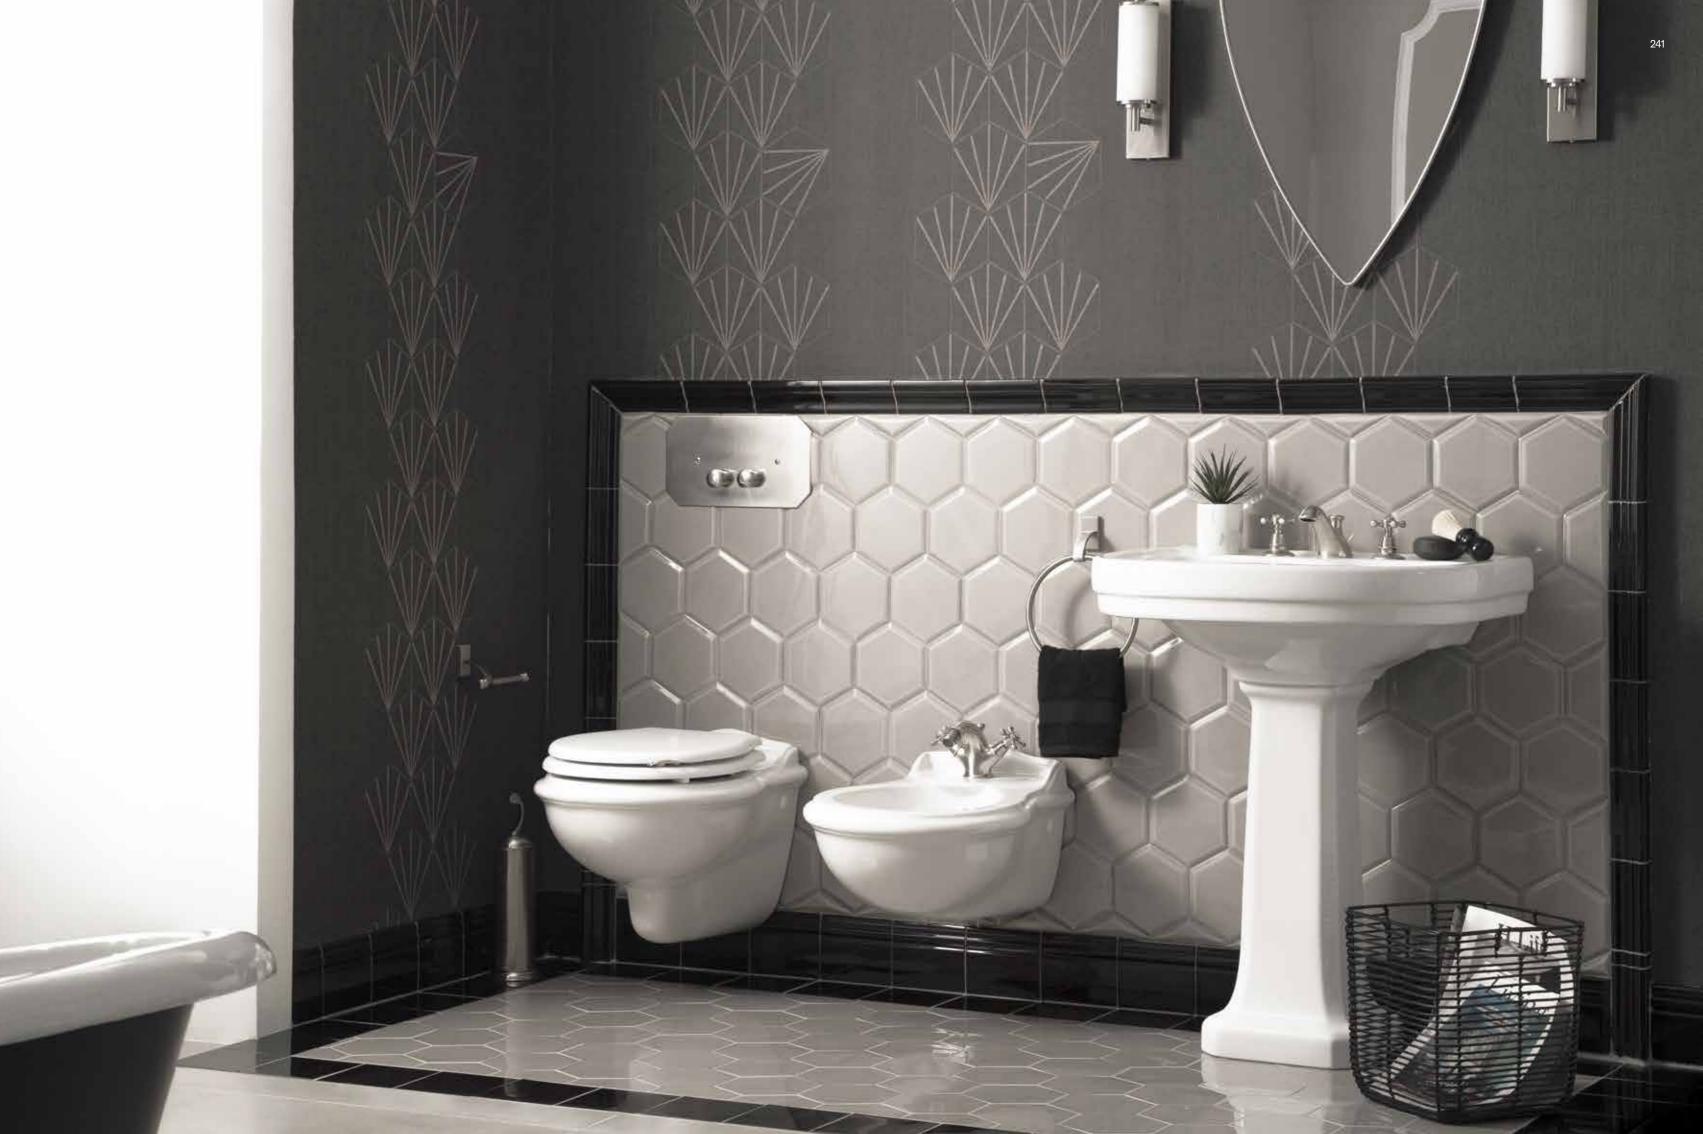

WALDORF Bathroom accessories

WALDORF Bathroom accessories

CROWN - WALL HUNG BIDET Sanitary ware

CROWN - WALL HUNG TOILET Sanitary ware

CROWN - TOILET Sanitary ware

CROWN - BIDET Sanitary ware

BRYANT - BIDET Sanitary ware

BRYANT - TOILET Sanitary ware

HUDSON Ceramics

BOND Wallpaper

HEXAGON Wallpaper

HERRINGBONE&METAL Wood floor

HIVE Wood floor

HYDRA Wood floor

HERRINGBONE Wood floor