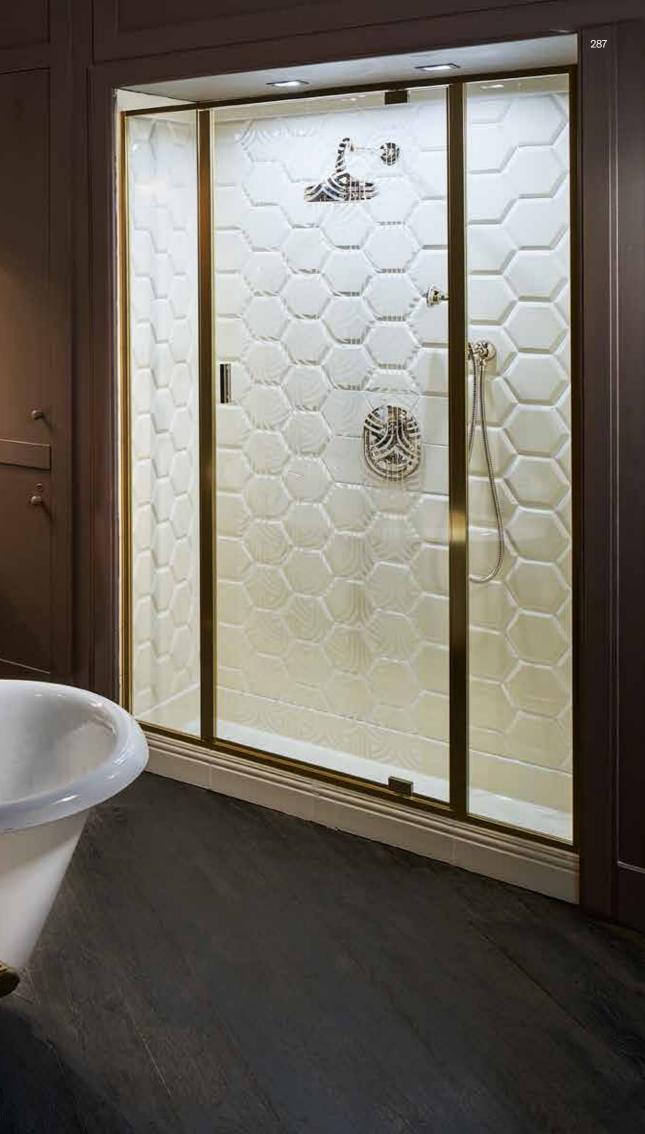

ANTARES Lightings

DANCER Lightings

BAR Lightings

TIDE Shower cabins

DARK WHITE Taps

LABIRINTH Wood floor

CROWE Taps

TIDE Shower cabins

RITONDO Mirrors

VICKS Mirrors

WARM 1 Radiators

WARM 3 Radiators

DAVIS Bathtubs

BLOOM Bathtubs