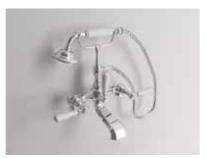

CORA STIRP 1A Vanity units

CORA STIRP 1S Vanity units

CORA STIRP 2S

CORA STIRP 3A Vanity units

CORA STIRP 3S Vanity units

ALL ROUND CUT Sanitary ware

CROWE Taps

DARK WHITE Taps

BEATRICE

CROSS Taps

WARM 1 Radiators

COOPER Bathtubs

DAVIS Bathtubs

CONNERY Bathtubs

WAVE Shower cabins

HERRINGBON&METAL Wood floor